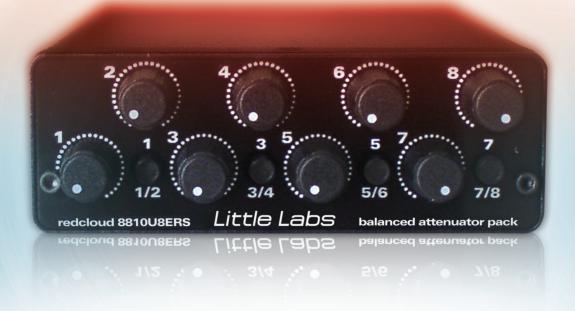

## THE REDCLOUD 8810U8ERS BALANCED ATTENUATOR PACK

- 8 rotary balanced faders
- db25 standard analog I/O
- Stereo or mono selectable
- Tracks left to right accurately
- Passive 5k ohm impedance

- Pre pro tool attenuation
- Post mic pre attenuation
- Stepped volume controls
- Up to 32 faders in a 1u rack

Continuing in the tradition of creating unique and useful tools for the pro audio engineer, Little Labs introduces **the Redcloud 8810U8ERS** balanced attenuator pack. Born out of necessity for recording engineer Don Smith, aka Redcloud (Rolling Stones, Tom Petty, Stevie Nicks), who liked lots of gain on his mic pre amps but needed a simple flexible way to attenuate the post mic pre signal.