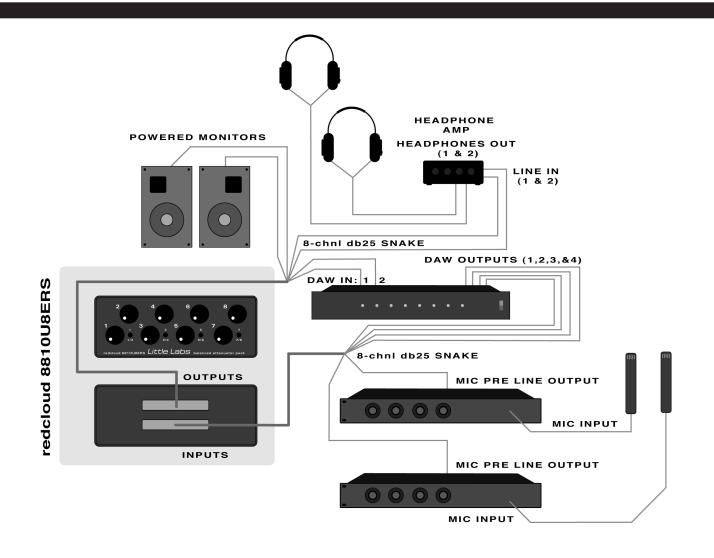

Uses include, simple analog faders pre or post pro tools, volume controls for multiple speaker systems, or any job that needs a stereo or mono rotary attenuator. Plug it into your db25 modular patch bay and patch it in anywhere you need high quality passive attenuation (more places than you might initially think). The Redcloud 8810U8ERS will be a must have accessory in any engineers tool box!