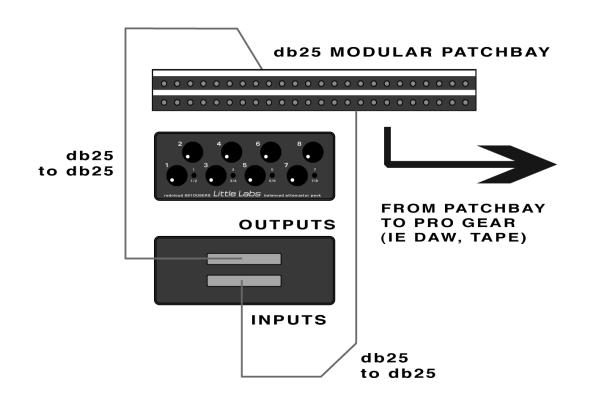

Uses include, simple analog faders pre or post pro tools, volume controls for multiple speaker systems, or any job that needs a stereo or mono rotary attenuator. Plug it into your db25 modular patch bay and patch it in anywhere you need high quality passive attenuation (more places than you might initially think). The Redcloud 8810U8ERS will be a must have accessory in any engineers tool box!